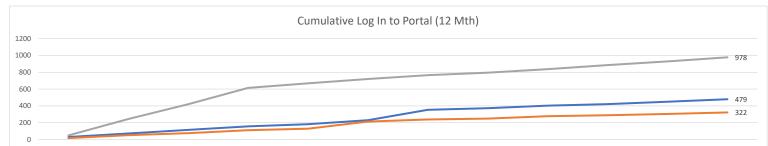

## Portal Registrations at 31 January 2024

Portal Usage 1 February 2023 to 31 January 2024 by membership status