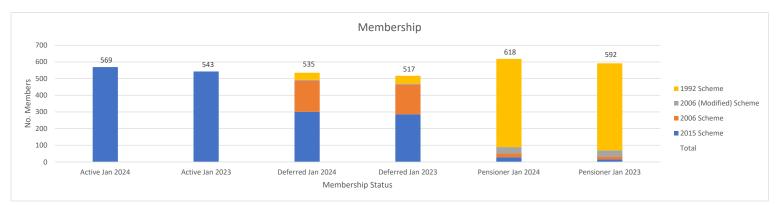

## Membership | Total January 2024 1,722 v January 2023 1,652 (+4.2%)





## Work in Progress at 31 January 2024

Pensions Regulator Data Quality Score

|                     | 0-5 days | 6-10 days | 11-15 days | 16-20 days | 21-30 days | 31 days + | Total |             | Condititonal |
|---------------------|----------|-----------|------------|------------|------------|-----------|-------|-------------|--------------|
| Active Retirement   |          |           |            | 1          | 0          | 1         | 2     | Common Data |              |
| Deferred Retirement |          |           |            |            |            |           |       |             | Data         |
| Estimates           | 2        | 2         | 0          | 1          |            |           | 5