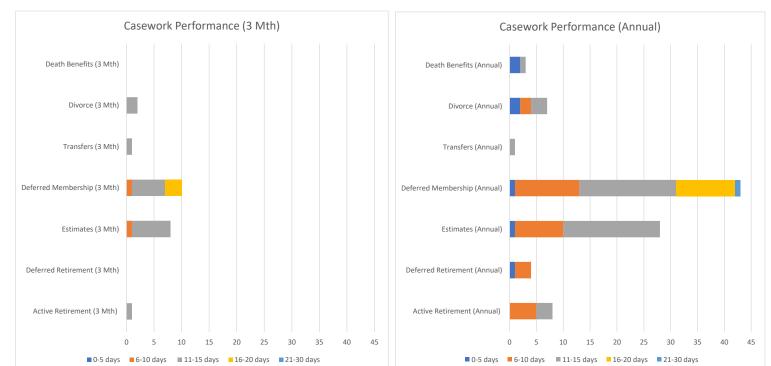

## Work in Progress at 31 January 2024

Pensions Regulator Data Quality Score

|                     | 0-5 days | 6-10 days | 11-15 days | 16-20 days | 21-30 days | 31 days + | Total |             | Condititonal |
|---------------------|----------|-----------|------------|------------|------------|-----------|-------|-------------|--------------|
| Active Retirement   |          |           |            | 1          | 0          | 1         | 2     | Common Data |              |
| Deferred Retirement |          |           |            |            |            |           |       |             | Data         |
| Estimates           | 2        | 2         | 0          | 1          |            |           | 5     | 98-99%      | 98-99%       |
| Deferred Benefits   |          |           | 3          |            |            |           | 3     |             | 90-9970      |